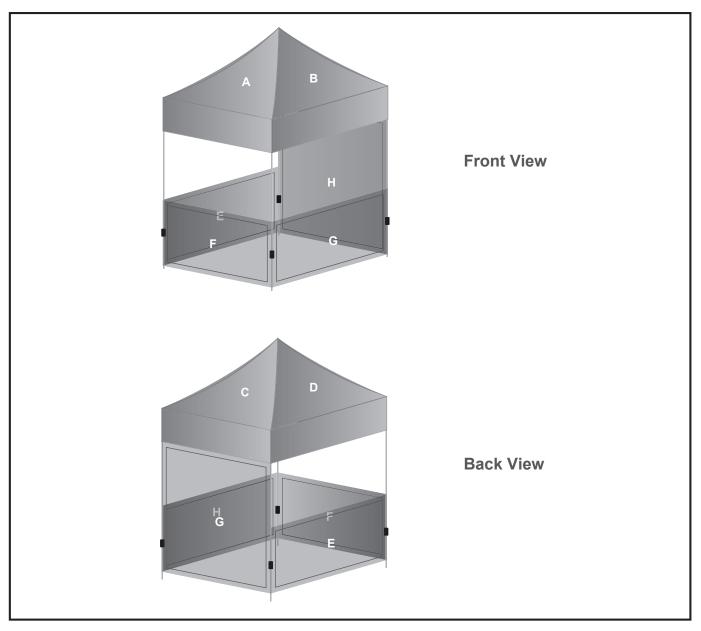

## DISPLAY-2158

Ovation Gazebo 2x2m Petite Frame - 3 Half walls - 1 Full wall

## **Branding Options:**

**Position: A - B - C - D - Roof** Size: 2156mm wide x 1656mm high **Position: E - F - G - Half wall** Size: 2100mm wide x 1081mm high

**Position: H - Full wall** Size: 2100mm wide x 1956mm high